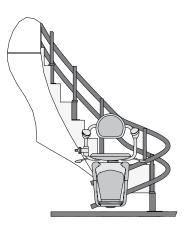

#### LANDINGS OR TURNS

Many staircases feature an intermediate landing that may also accommodate a turn in the direction of the stairs. Stairfriend can easily be configured to travel at virtually any angle to follow the path of your stairs. The travel rail can be mounted close to the wall on self support posts or alongside the railing.

#### **OPTIONAL FEATURES**

The Stairfriend can also accommodate optional features such as out-of-the way parking, that allows you to park your chair away from the bottom or top of your stairs. You can also add an overrun of rail to extend the Stairfriend stop position to a more convenient location. These optional features can be added to any configuration of stairs.