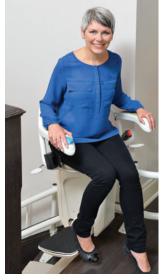

#### **EASY OPERATION**

Stairfriend can carry up to 350 lbs and includes two radio frequency remote controls in addition to the easy-to-use armrest controls.

Seat, arms and footrest fold up compactly.

#### SAFETY AT EVERY TURN

The Savaria Stairfriend has many safety features including a retractable seat belt, overspeed brake, footrest and carriage obstruction sensors, and a swivel and lock seat to enable deboarding at the top landing angled away from the stairs.