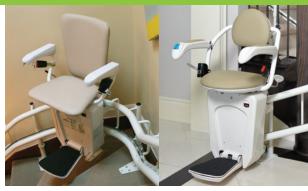

Choose the seat that is right for you.

#### **HIDE-A-WAY OPTIONS**

To keep the unit compact when not in use, the footrest and seat fold up. You can also add a parking feature that allows the chair to land around a bend at the bottom or top of the stairs, keeping the stairway completely clear when the unit is not running.