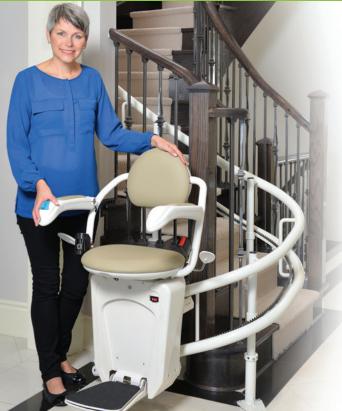

#### FOR CURVED STAIRCASES

Many people dread the thought of moving just to avoid climbing stairs. After all, this is the home you've enjoyed for many years with family and friends. The Savaria Stairfriend can give you the freedom to stay in your home and enjoy it without the worry of navigating stairs. Ride in comfort around curves, landings or changes in direction with the Stairfriend, specifically designed for your home.

### all types of stairs

The Stairfriend can be installed on virtually any type of staircase.

#### **CURVES OR SPIRALS**

Spiral or curved stairs can be very complex to accurately measure by hand, but with the Savaria photo measuring system, no curves are too challenging to measure with accuracy. This ensures a perfect fit for installation, making installation services very efficient.