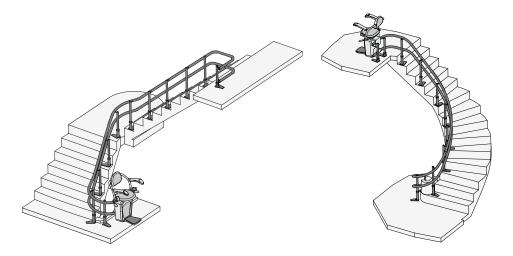

### all types of stairs

The Stairfriend can be installed on virtually any type of staircase.

#### LANDINGS OR TURNS

Many staircases feature an intermediate landing that may also accommodate a turn in the direction of the stairs. Stairfriend can easily be configured to travel at virtually any angle to follow the path of your stairs. The travel rail can be mounted close to the wall on self support posts or alongside the railing.

#### **CURVES OR SPIRALS**

Spiral or curved stairs can be very complex to accurately measure by hand, but with the Savaria photo measuring system, no curves are too challenging to measure with accuracy. This ensures a perfect fit for installation, making installation services very efficient.