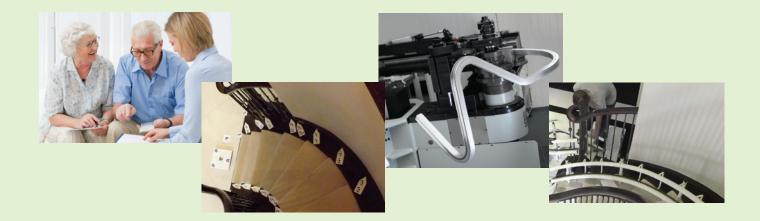

#### **CURVES OR SPIRALS**

Spiral or curved stairs can be very complex to accurately measure by hand, but with the Savaria photo measuring system, no curves are too challenging to measure with accuracy. This ensures a perfect fit for installation, making installation services very efficient.

#### **MEASURING SESSION**

Precision photo measuring guarantees a perfect fit of the rail to your stairs. For simpler staircases, traditional hand measuring may be used.