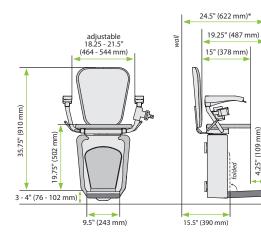

#### **SPECIFICATIONS**

| Residential, commercial*, indoor, curved stairs          |
|----------------------------------------------------------|
| 350 lbs/160 kg                                           |
| 20 ft/min (0.1 m/s), 12 ft/min (0.06 m/s) through curves |
| Rack and pinion                                          |
| ½ hp, 24V (DC) power that charges on standard            |
| household power                                          |
| 14 ½", 37 cm                                             |
| 25 ½", 64.5 cm                                           |
| 0° to 52°                                                |
| 36 months parts, ask dealer for details                  |
|                                                          |

### S savaria

www.savaria.com 2 Walker Drive, Brampton, ON L6T 5E1 Canada tel: 800.661.5112 fax: 905.791.2222

24.5" (622 mm)\* 20.25" (517 mm) adjustable 18.25 - 20.5 16" (406 mm) (464 - 524 mm) (111 mm) (503 mm) 4.25" 9.75" 3 - 4" (76 - 102 mm) 9.5" (243 mm) 15.5" (390 mm)

\*at level landing

SEAT L

36.5" (925 mm)